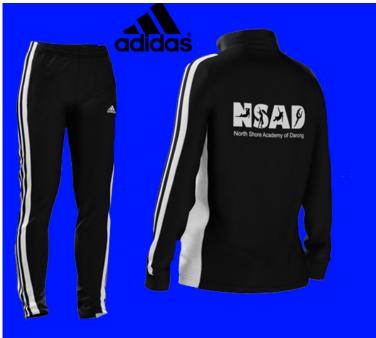

Item Description

| Woman's Jacket:<br>Black and white with silk screened left chest NSAD logo and NSAD logo on back<br>\$95.00 plus GST<br>Sizes: AXS, AS, AM, AL, AXL |                  |
|-----------------------------------------------------------------------------------------------------------------------------------------------------|------------------|
| Woman's Pant:                                                                                                                                       |                  |
| Black and white pant.                                                                                                                               |                  |
| \$75.00 plus GST                                                                                                                                    |                  |
| Sizes: AXS, AS, AM, AL, XL                                                                                                                          |                  |
| Men's Jacket:                                                                                                                                       |                  |
| Black and white with silk screened left chest NSAD logo and NSAD logo on back                                                                       |                  |
| \$95.00 plus GST                                                                                                                                    | RSAD.            |
| Sizes: AS, AM, AL, AXL                                                                                                                              |                  |
| Men's Pant:                                                                                                                                         |                  |
| Black and white pant.                                                                                                                               |                  |
| \$75.00 plus GST                                                                                                                                    |                  |
| Sizes: AS, AM, AL, XL                                                                                                                               |                  |
| Youth's Jacket:                                                                                                                                     |                  |
| Black and white with silk screened left chest NSAD logo and NSAD logo on back                                                                       |                  |
| \$85.00 plus GST                                                                                                                                    | ASAR NSAR        |
| Sizes: YS, YM, YL, YXL                                                                                                                              | • the kitty (Ser |
|                                                                                                                                                     |                  |
| Youth's Pant:                                                                                                                                       |                  |
| Black and white pant.                                                                                                                               |                  |
| \$65.00 plus GST Sizes:                                                                                                                             |                  |
| YS, YM, YL, YXL                                                                                                                                     |                  |

## NSAD Adidas Apparel Order Form

Jackets: Black & white with silk screened left chest NSAD logo & NSAD logo on back. Pants: Black & White Pant.

| ITEM           | SIZE (Circle)    | QUANTITY | <b>UNIT PRICE</b> | TOTAL |
|----------------|------------------|----------|-------------------|-------|
| Youth's Pant   | YS YM YL YXL     |          | \$65.00           |       |
| Youth's Jacket | YS YM YL YXL     |          | \$85.00           |       |
| Women's Pant   | AXS AS AM AL AXL |          | \$75.00           |       |
| Women's Jacket | AXS AS AM AL AXL |          | \$95.00           |       |
| Men's Pant     | AS AM AL AXL     |          | \$75.00           |       |
| Men's Jacket   | AS AM AL AXL     |          | \$95.00           |       |